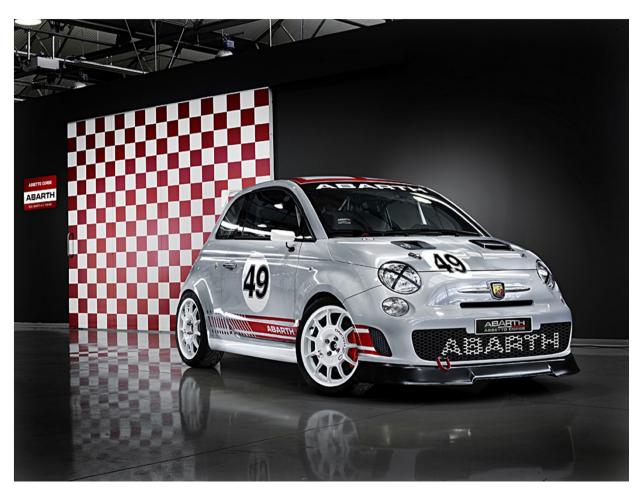

# **ABARTH 500 ASSETTO CORSE**

## **ABARTH 500 ASSETTO CORSE**

### Body

Rear spoiler and front splitter

#### Chassis

- Roll-cage structure welded to the bodyshell
- Lightened interiors, safety setup
- FIA homologated seat

Painted and forged aluminium whells OZ 7" x 17"

Car size: length 3657 mm, width 1627 mm